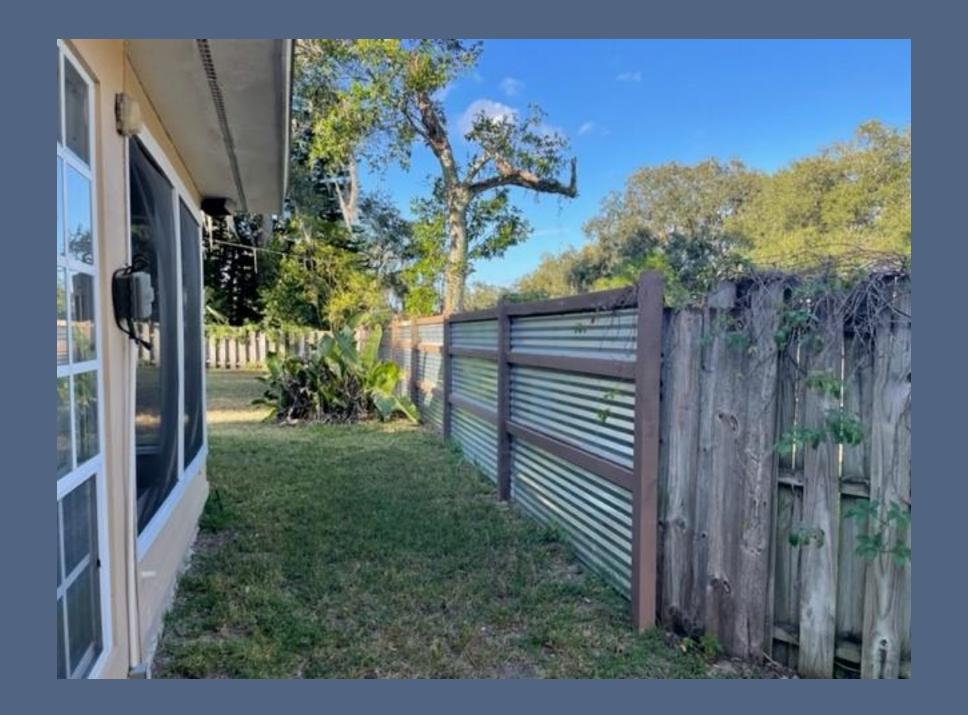

Observed a corrugated metal fence erected in rear yard on the east side of property.

The following action must be taken to correct the above stated violation(s):

You must obtain a building permit for the fence and use the approved fence materials OR remove the mentioned fence.

- D. Fences in residential areas shall be made of wood, PVC/vinyl, decorative aluminum or wrought iron, and black or dark green coated chain link fencing. New fence material must be used when a new fence is installed. Non-traditional materials, including but not limited to, tires, mufflers, hubcaps, etc. are prohibited. Other prohibited materials include, but are not limited to, sheet metal, plywood, corrugated metal or fiberglass, scrap wood, scrap metal, and cast off secondhand materials. Fabric sheets or nets, or plastic, metal or vinyl sheets or slats may not be used as part of or attached to a fence or wall.
- E. To help ensure proper placement of fences or walls along property lines, property lines shall be established by a survey prepared by a surveyor licensed in Florida. Surveys must be dated within the last two years unless the Building Official determines that an older survey adequately represents the property lines.
- F. Fences and walls shall be erected with the finished side facing out. Posts shall be placed along the inside of the fence. In residential and commercial zoning districts posts shall be securely anchored with concrete. All fencing must be uniform in material, design, and color, except for chain link fencing as allowed in Subsection H. Additions or repairs to existing fences or walls must maintain a uniformity of materials, design and color with that of the existing fence or wall.
- G. With the exception of the Agricultural and Rural Estates zoning districts, electrified fences are prohibited.
- H. Chain link fencing is allowed in Agricultural, Rural Estates, Industrial, Institutional, Recreation 1, and Public zoning districts.
- The use of barbed wire, razor wire, or the like for fencing is permitted only in the Agricultural, Industrial and Public zoning districts.
- J. Permitted barbed wire or razor wire shall be six (6) feet or more above the ground level. The barbed or razor wire shall be turned, pointed, or directed inward toward the property enclosed by the fence.
- K. Columns for walls may be a maximum of 8 feet in height, or as approved through the architectural review process..
- L. Walls shall be designed with either a stucco or brick finish.