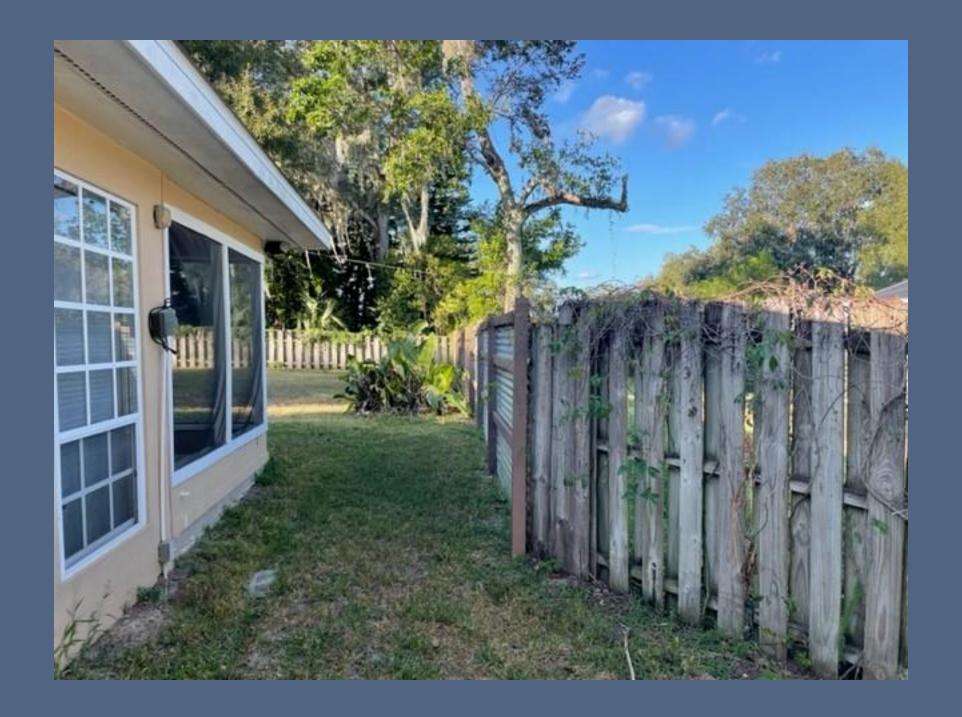

Observed a corrugated metal fence erected in rear yard on the east side of property.

The following action must be taken to correct the above stated violation(s):

You must obtain a building permit for the fence and use the approved fence materials OR remove the mentioned fence.

- D. Fences in residential areas shall be made of wood, PVC/vinyl, decorative aluminum or wrought iron, and black or dark green coated chain link fencing. New fence material must be used when a new fence is installed. Non-traditional materials, including but not limited to, tires, mufflers, hubcaps, etc. are prohibited. Other prohibited materials include, but are not limited to, sheet metal, plywood, corrugated metal or fiberglass, scrap wood, scrap metal, and cast off secondhand materials. Fabric sheets or nets, or plastic, metal or vinyl sheets or slats may not be used as part of or attached to a fence or wall.
- E. To help ensure proper placement of fences or walls along property lines, property lines shall be established by a survey prepared by a surveyor licensed in Florida. Surveys must be dated within the last two years unless the Building Official determines that an older survey adequately represents the property lines.
- F. Fences and walls shall be erected with the finished side facing out. Posts shall be placed along the inside of the fence. In residential and commercial zoning districts posts shall be securely anchored with concrete. All fencing must be uniform in material, design, and color, except for chain link fencing as allowed in Subsection H. Additions or repairs to existing fences or walls must maintain a uniformity of materials, design and color with that of the existing fence or wall.
- G. With the exception of the Agricultural and Rural Estates zoning districts, electrified fences are prohibited.
- H. Chain link fencing is allowed in Agricultural, Rural Estates, Industrial, Institutional, Recreation 1, and Public zoning districts.
- The use of barbed wire, razor wire, or the like for fencing is permitted only in the Agricultural, Industrial and Public zoning districts.
- J. Permitted barbed wire or razor wire shall be six (6) feet or more above the ground level. The barbed or razor wire shall be turned, pointed, or directed inward toward the property enclosed by the fence.
- K. Columns for walls may be a maximum of 8 feet in height, or as approved through the architectural review process..
- L. Walls shall be designed with either a stucco or brick finish.