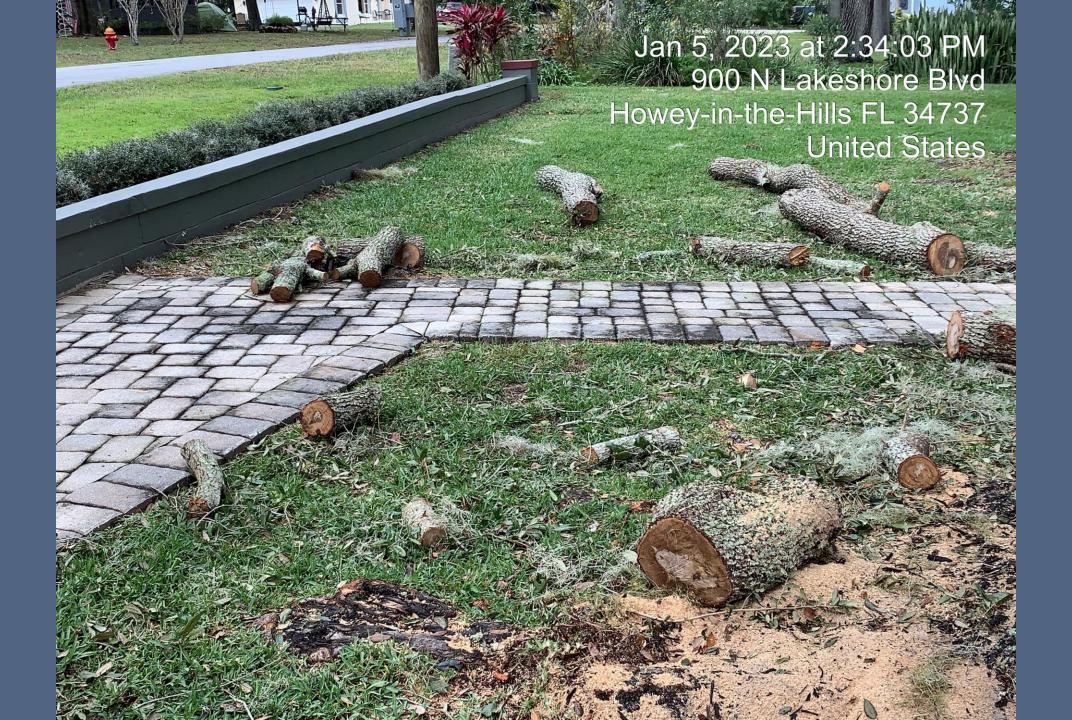

Observed a large oak tree located in the front yard of this property had been removed/cut down without first obtaining a town permit or a tree assessment report from a ISA certified arborist, per Florida Statute 163.045.

The following action must be taken to correct the above stated violation(s):

You must mitigate the illegal tree removal by planting trees on a one inch DBH to a one inch caliper basis, times three. A log measured after removal measured 65 inches with a diameter of 20.7 inches. A total of 62 inches needs to be planted on the property. You may accomplish this by planting different caliper size trees equaling 62 inches. However, a canopy tree, minimum size at planting is 4 inches DBH at 10 feet in height. For understory trees, minimum size at planting is 2 and one half inches DBH at 8 feet in height.