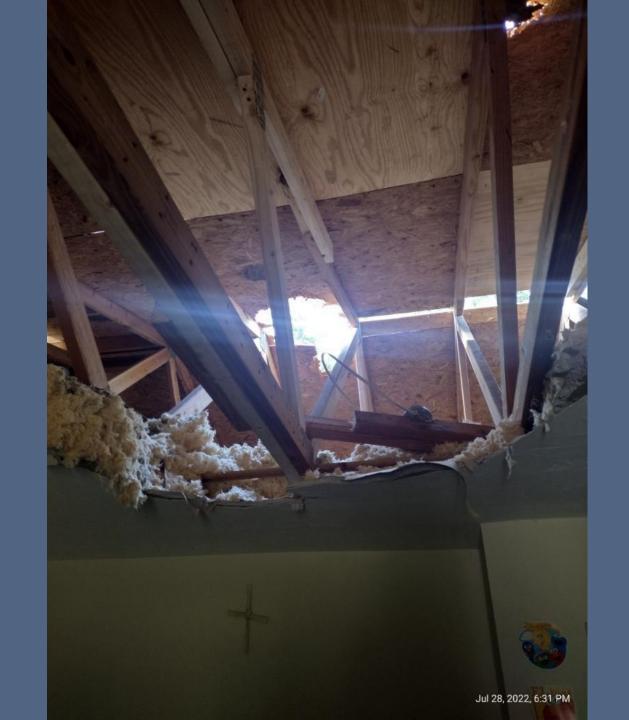

Observed pictures of roof damage caused by a tree falling through the roof. The extent of damage would require permits and engineer drawings. None of which have been submitted, applied for, or issued.

The following action must be taken to correct the above stated violation(s):

Must submit all required documentation and obtain all required permits and inspections for the structural repair of the damaged roof.