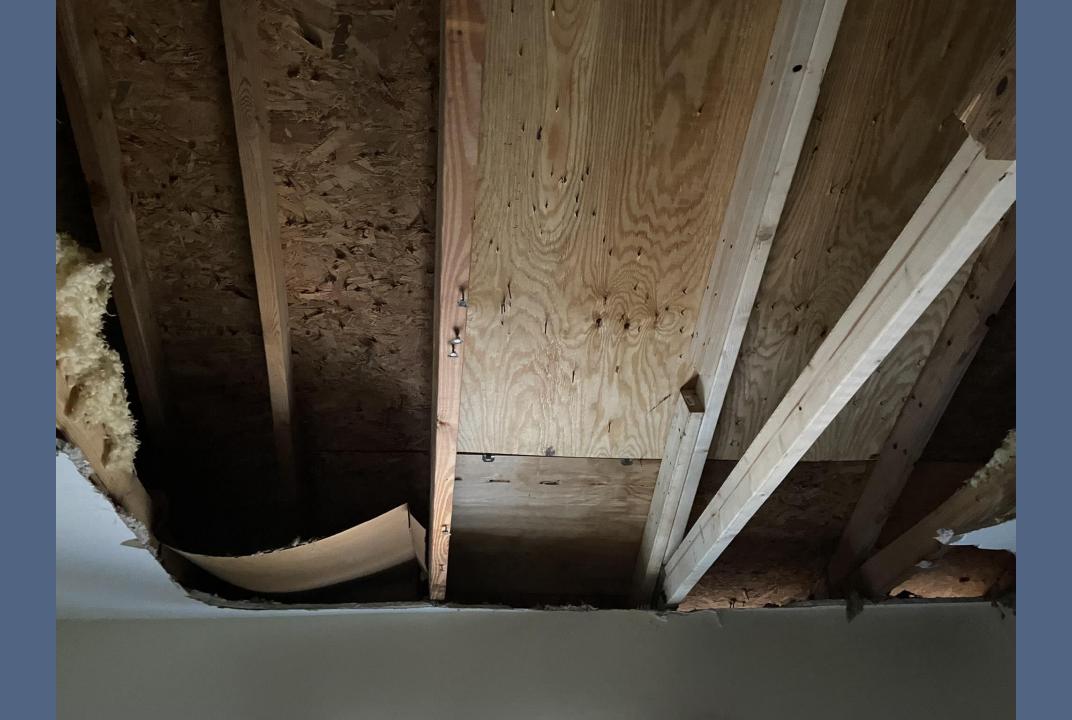

Observed pictures of roof damage caused by a tree falling through the roof. The extent of damage would require permits and engineer drawings. None of which have been submitted, applied for, or issued.

The following action must be taken to correct the above stated violation(s):

Must submit all required documentation and obtain all required permits and inspections for the structural repair of the damaged roof.