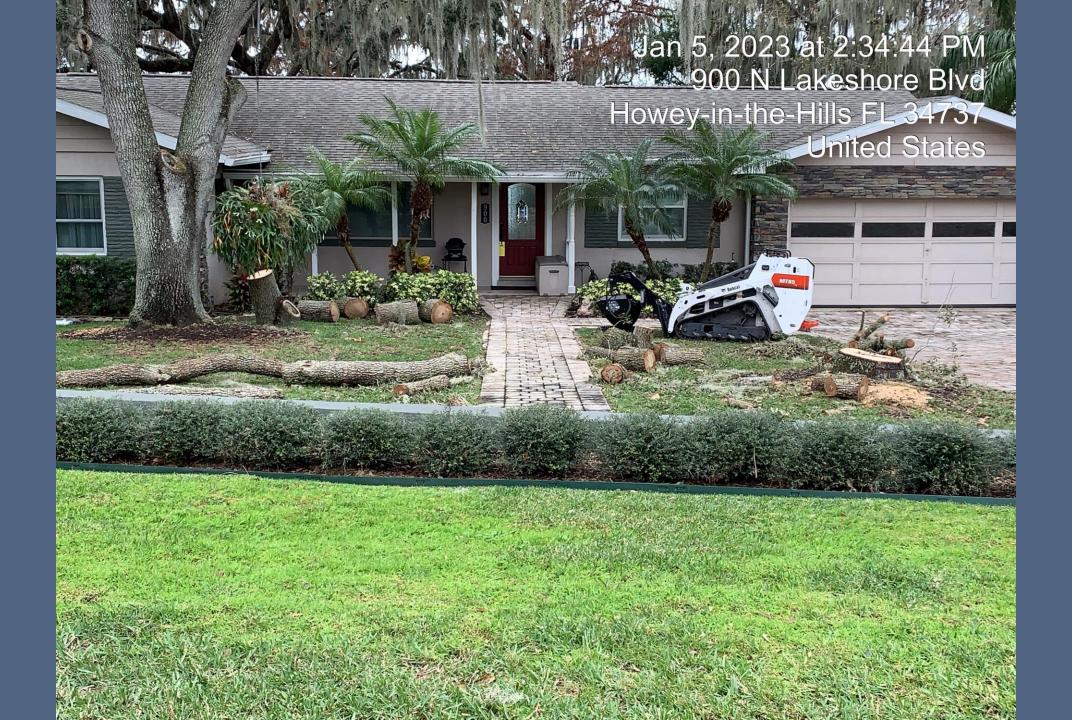

Observed a large oak tree located in the front yard of this property had been removed/cut down without first obtaining a town permit or a tree assessment report from a ISA certified arborist, per Florida Statute 163.045.

The following action must be taken to correct the above stated violation(s):

You must mitigate the illegal tree removal by planting trees on a one inch DBH to a one inch caliper basis, times three. A log measured after removal measured 65 inches with a diameter of 20.7 inches. A total of 62 inches needs to be planted on the property. You may accomplish this by planting different caliper size trees equaling 62 inches. However, a canopy tree, minimum size at planting is 4 inches DBH at 10 feet in height. For understory trees, minimum size at planting is 2 and one half inches DBH at 8 feet in height.