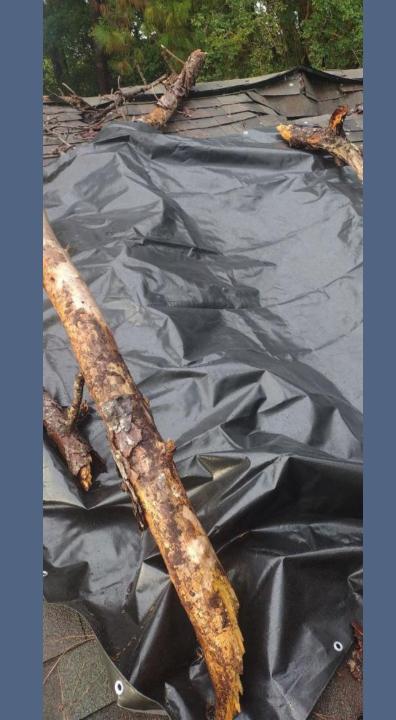

Observed pictures of roof damage caused by a tree falling through the roof. The extent of damage would require permits and engineer drawings. None of which have been submitted, applied for, or issued.