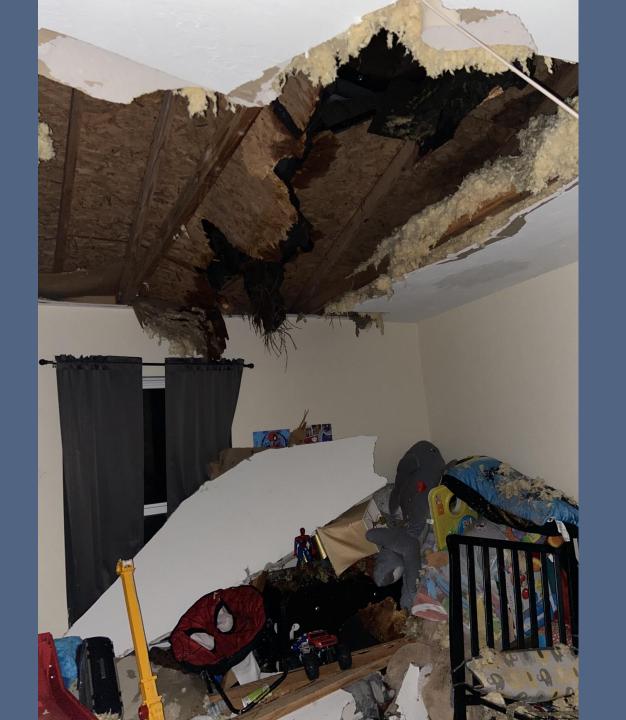

Observed pictures of roof damage caused by a tree falling through the roof. The extent of damage would require permits and engineer drawings. None of which have been submitted, applied for, or issued.

Repairing of the roof on the southwest corner of house, due to a tree falling through the roof, without first obtaining a building permit. Damage consisting of but not limited to; rafters, drywall, perticle boards, and clockrical wires. A new rafter(s) have been installed/constructed, new drywall hung, new particle board installed, and clockrical wiring repaired/replaced.