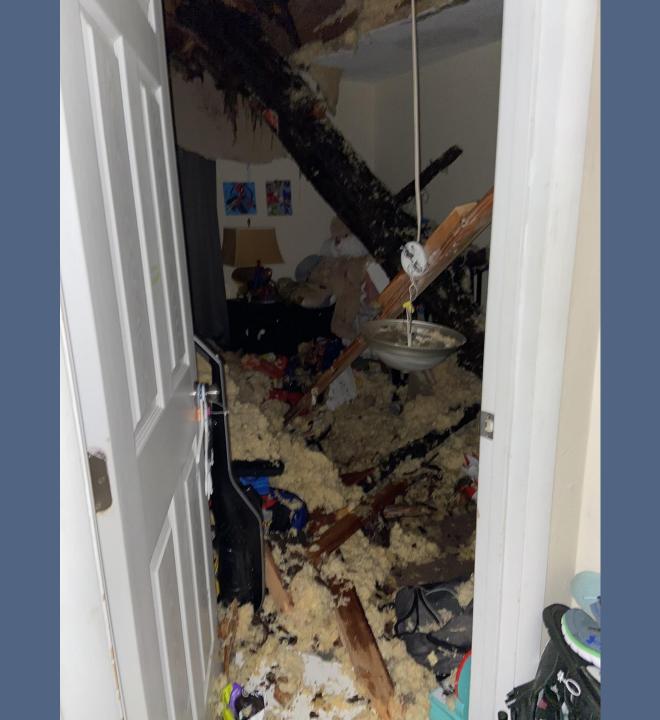

Observed pictures of roof damage caused by a tree falling through the roof. The extent of damage would require permits and engineer drawings. None of which have been submitted, applied for, or issued.

Repairing of the roof on the southwest corner of house, due to a tree falling through the roof, without first obtaining a building permit. Damage consisting of but not limited to; rafters, drywall, perticle boards, and clockrical wires. A new rafter(s) have been installed/constructed, new drywall hung, new particle board installed, and clockrical wiring repaired/replaced.