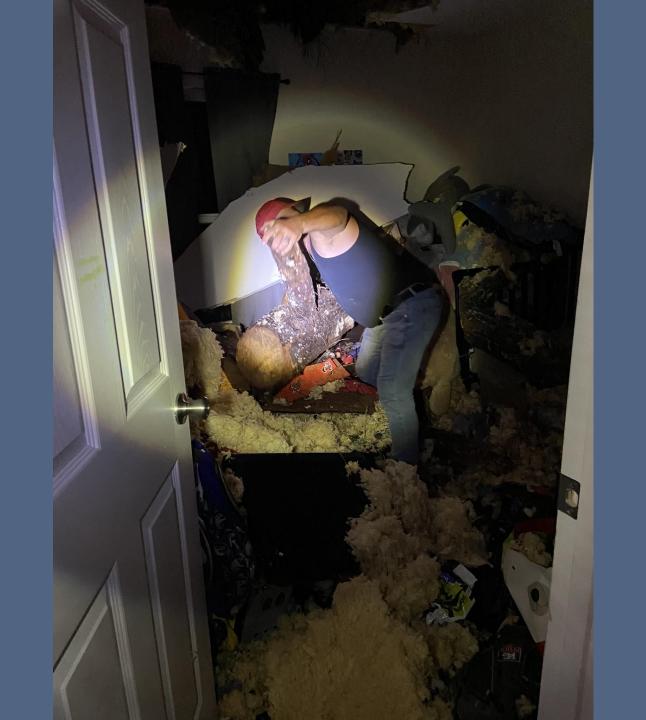

Observed pictures of roof damage caused by a tree falling through the roof. The extent of damage would require permits and engineer drawings. None of which have been submitted, applied for, or issued.

Repairing of the roof on the southwest corner of house, due to a tree falling through the roof, without first obtaining a building permit. Damage consisting of but not limited to; rafters, drywall, perticle boards, and clockrical wires. A new rafter(s) have been installed/constructed, new drywall hung, new particle board installed, and clockrical wiring repaired/replaced.