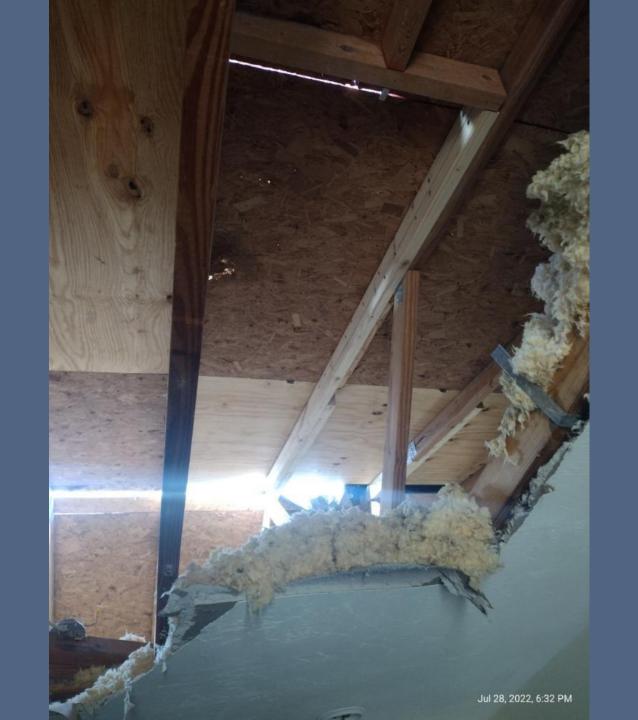

Observed pictures of roof damage caused by a tree falling through the roof. The extent of damage would require permits and engineer drawings. None of which have been submitted, applied for, or issued.

The following action must be taken to correct the above stated violation(s):

Must submit all required documentation and obtain all required permits and inspections for the structural repair of the damaged roof.