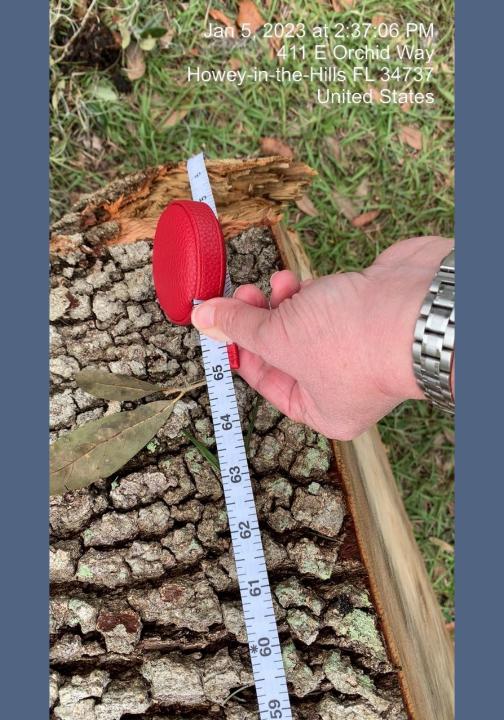

Observed a large oak tree located in the front yard of this property had been removed/cut down without first obtaining a town permit or a tree assessment report from a ISA certified arborist, per Florida Statute 163.045.

The following action must be taken to correct the above stated violation(s):

You must mitigate the illegal tree removal by planting trees on a one inch DBH to a one inch caliper basis, times three. A log measured after removal measured 65 inches with a diameter of 20.7 inches. A total of 62 inches needs to be planted on the property. You may accomplish this by planting different caliper size trees equaling 62 inches. However, a canopy tree, minimum size at planting is 4 inches DBH at 10 feet in height. For understory trees, minimum size at planting is 2 and one half inches DBH at 8 feet in height.