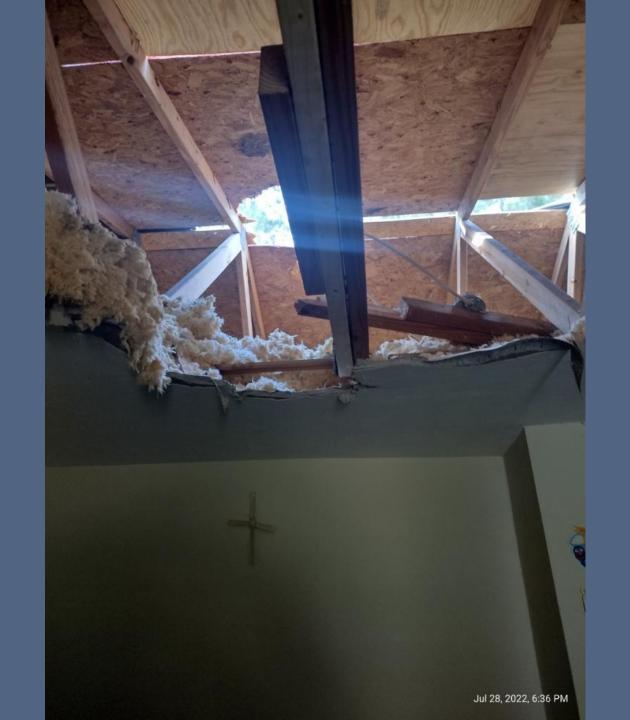

Observed pictures of roof damage caused by a tree falling through the roof. The extent of damage would require permits and engineer drawings. None of which have been submitted, applied for, or issued.

Repairing of the roof on the southwest corner of house, due to a tree falling through the roof, without first obtaining a building permit. Damage consisting of but not limited to; rafters, drywall, perticle boards, and clockrical wires. A new rafter(s) have been installed/constructed, new drywall hung, new particle board installed, and clockrical wiring repaired/replaced.