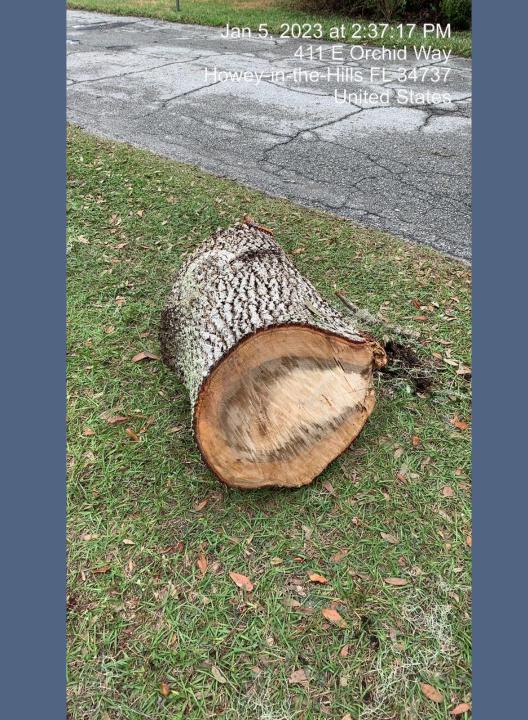

Observed a large oak tree located in the front yard of this property had been removed/cut down without first obtaining a town permit or a tree assessment report from a ISA certified arborist, per Florida Statute 163.045.

The following action must be taken to correct the above stated violation(s):

You must mitigate the illegal tree removal by planting trees on a one inch DBH to a one inch caliper basis, times three. A log measured after removal measured 65 inches with a diameter of 20.7 inches. A total of 62 inches needs to be planted on the property. You may accomplish this by planting different caliper size trees equaling 62 inches. However, a canopy tree, minimum size at planting is 4 inches DBH at 10 feet in height. For understory trees, minimum size at planting is 2 and one half inches DBH at 8 feet in height.