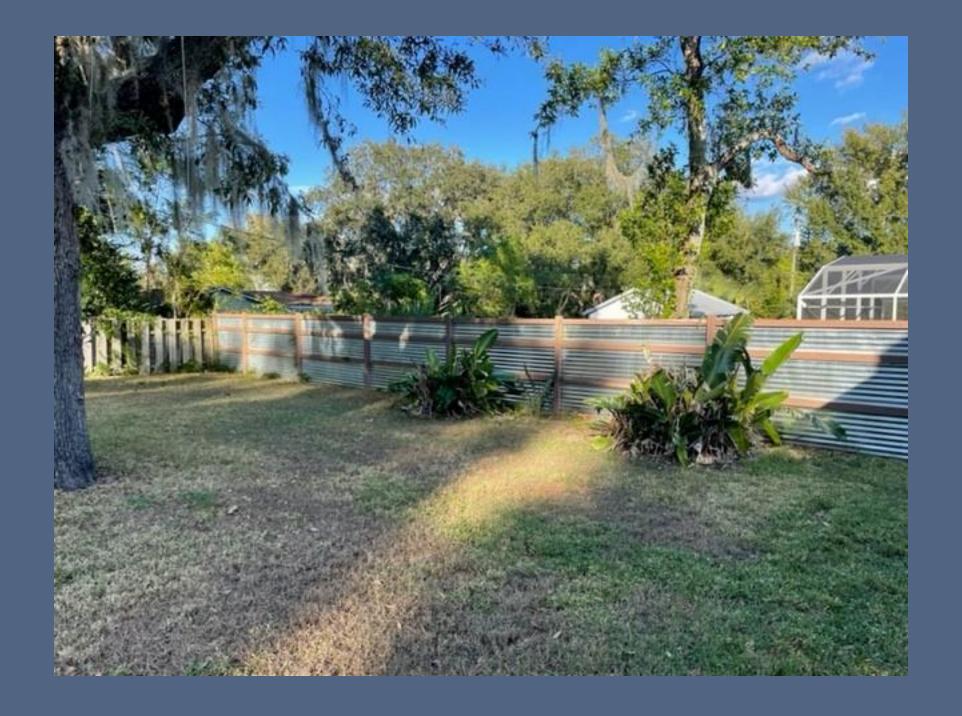

Observed a corrugated metal fence erected in rear yard on the east side of property.

The following action must be taken to correct the above stated violation(s):

You must obtain a building permit for the fence and use the approved fence materials OR remove the mentioned fence.

- D. Fences in residential areas shall be made of wood, PVC/vinyl, decorative aluminum or wrought iron, and black or dark green coated chain link fencing. New fence material must be used when a new fence is installed. Non-traditional materials, including but not limited to, tires, mufflers, hubcaps, etc. are prohibited. Other prohibited materials include, but are not limited to, sheet metal, plywood, corrugated metal or fiberglass, scrap wood, scrap metal, and cast off secondhand materials. Fabric sheets or nets, or plastic, metal or vinyl sheets or slats may not be used as part of or attached to a fence or wall.
- E. To help ensure proper placement of fences or walls along property lines, property lines shall be established by a survey prepared by a surveyor licensed in Florida. Surveys must be dated within the last two years unless the Building Official determines that an older survey adequately represents the property lines.
- F. Fences and walls shall be erected with the finished side facing out. Posts shall be placed along the inside of the fence. In residential and commercial zoning districts posts shall be securely anchored with concrete. All fencing must be uniform in material, design, and color, except for chain link fencing as allowed in Subsection H. Additions or repairs to existing fences or walls must maintain a uniformity of materials, design and color with that of the existing fence or wall.
- G. With the exception of the Agricultural and Rural Estates zoning districts, electrified fences are prohibited.
- H. Chain link fencing is allowed in Agricultural, Rural Estates, Industrial, Institutional, Recreation 1, and Public zoning districts.
- The use of barbed wire, razor wire, or the like for fencing is permitted only in the Agricultural, Industrial and Public zoning districts.
- J. Permitted barbed wire or razor wire shall be six (6) feet or more above the ground level. The barbed or razor wire shall be turned, pointed, or directed inward toward the property enclosed by the fence.
- K. Columns for walls may be a maximum of 8 feet in height, or as approved through the architectural review process..
- L. Walls shall be designed with either a stucco or brick finish.