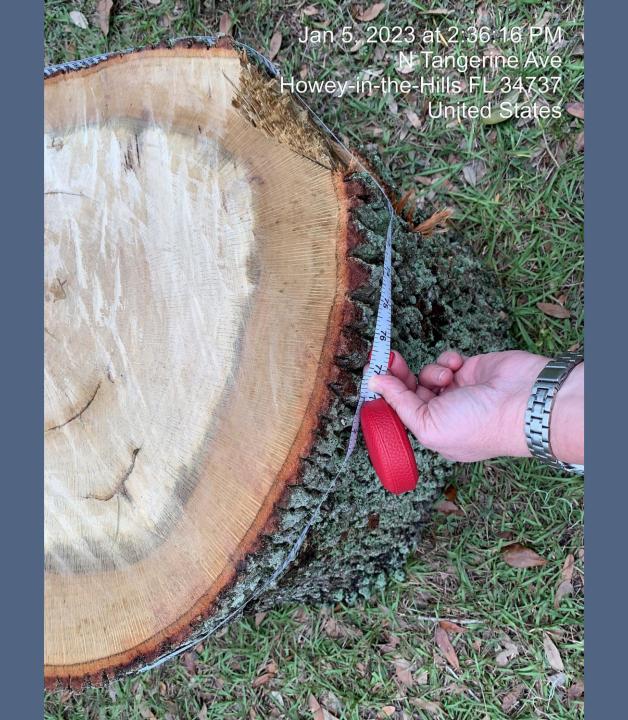

Observed a large oak tree located in the front yard of this property had been removed/cut down without first obtaining a town permit or a tree assessment report from a ISA certified arborist, per Florida Statute 163.045.

The following action must be taken to correct the above stated violation(s):

You must mitigate the illegal tree removal by planting trees on a one inch DBH to a one inch caliper basis, times three. A log measured after removal measured 65 inches with a diameter of 20.7 inches. A total of 62 inches needs to be planted on the property. You may accomplish this by planting different caliper size trees equaling 62 inches. However, a canopy tree, minimum size at planting is 4 inches DBH at 10 feet in height. For understory trees, minimum size at planting is 2 and one half inches DBH at 8 feet in height.