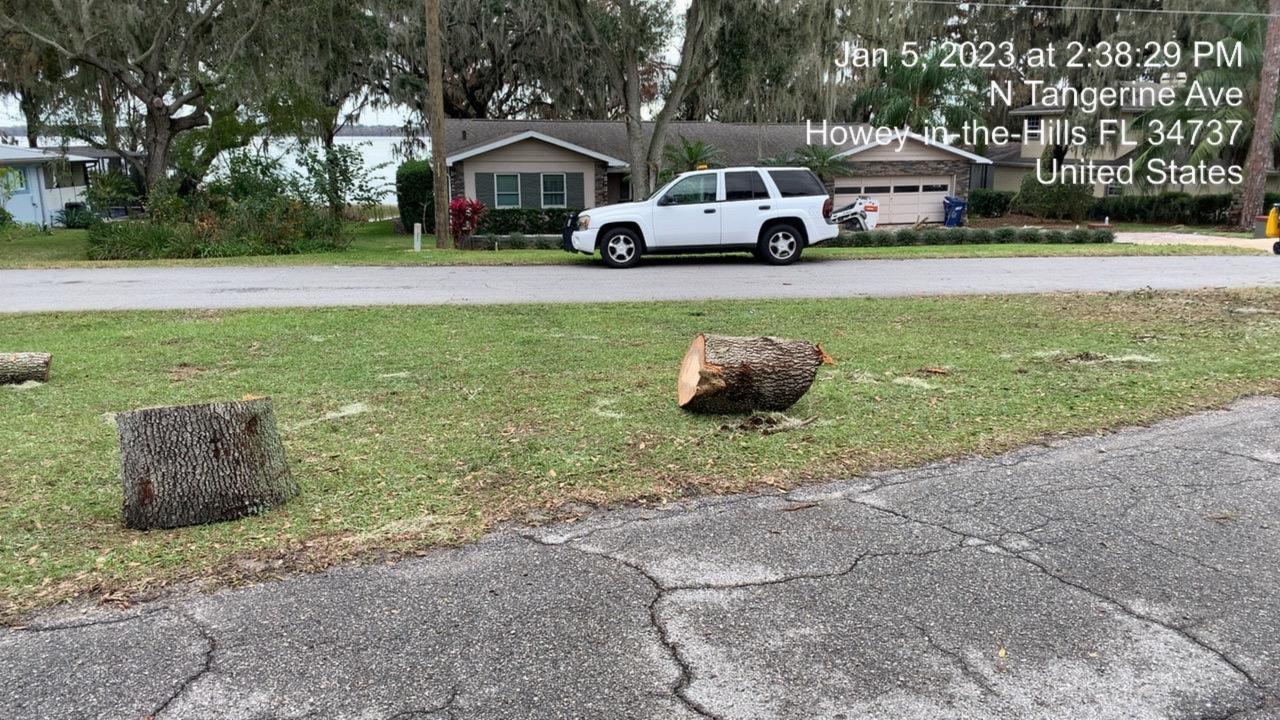

Observed a large oak tree located in the front yard of this property had been removed/cut down without first obtaining a town permit or a tree assessment report from a ISA certified arborist, per Florida Statute 163.045.

The following action must be taken to correct the above stated violation(s):

You must mitigate the illegal tree removal by planting trees on a one inch DBH to a one inch caliper basis, times three. A log measured after removal measured 65 inches with a diameter of 20.7 inches. A total of 62 inches needs to be planted on the property. You may accomplish this by planting different caliper size trees equaling 62 inches. However, a canopy tree, minimum size at planting is 4 inches DBH at 10 feet in height. For understory trees, minimum size at planting is 2 and one half inches DBH at 8 feet in height.