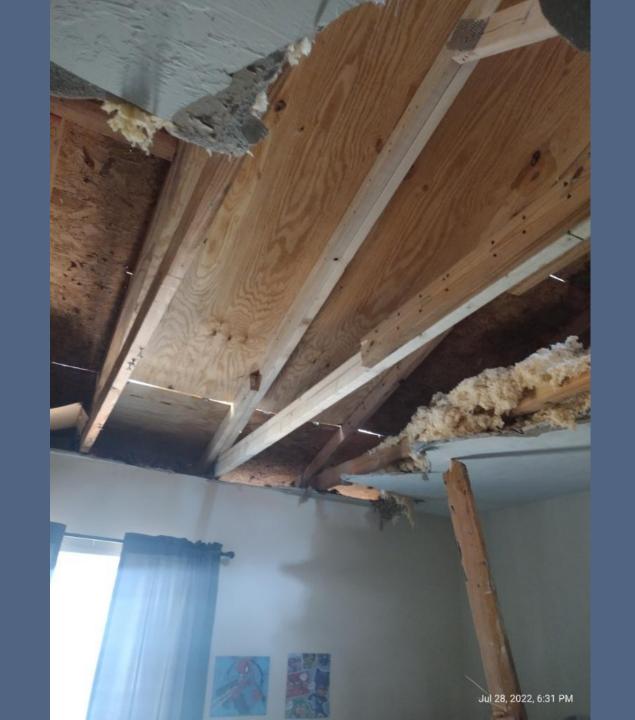

Observed pictures of roof damage caused by a tree falling through the roof. The extent of damage would require permits and engineer drawings. None of which have been submitted, applied for, or issued.

The following action must be taken to correct the above stated violation(s):

Must submit all required documentation and obtain all required permits and inspections for the structural repair of the damaged roof.