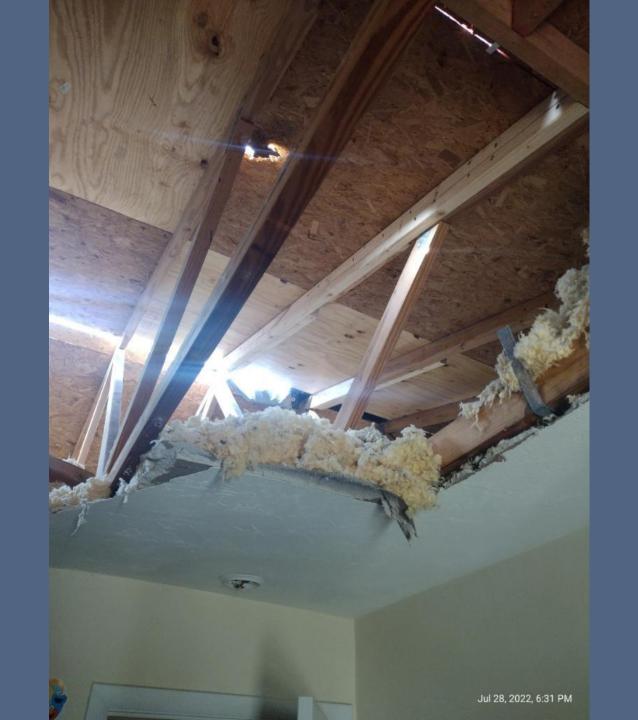

Observed pictures of roof damage caused by a tree falling through the roof. The extent of damage would require permits and engineer drawings. None of which have been submitted, applied for, or issued.

The following action must be taken to correct the above stated violation(s):

Must submit all required documentation and obtain all required permits and inspections for the structural repair of the damaged roof.