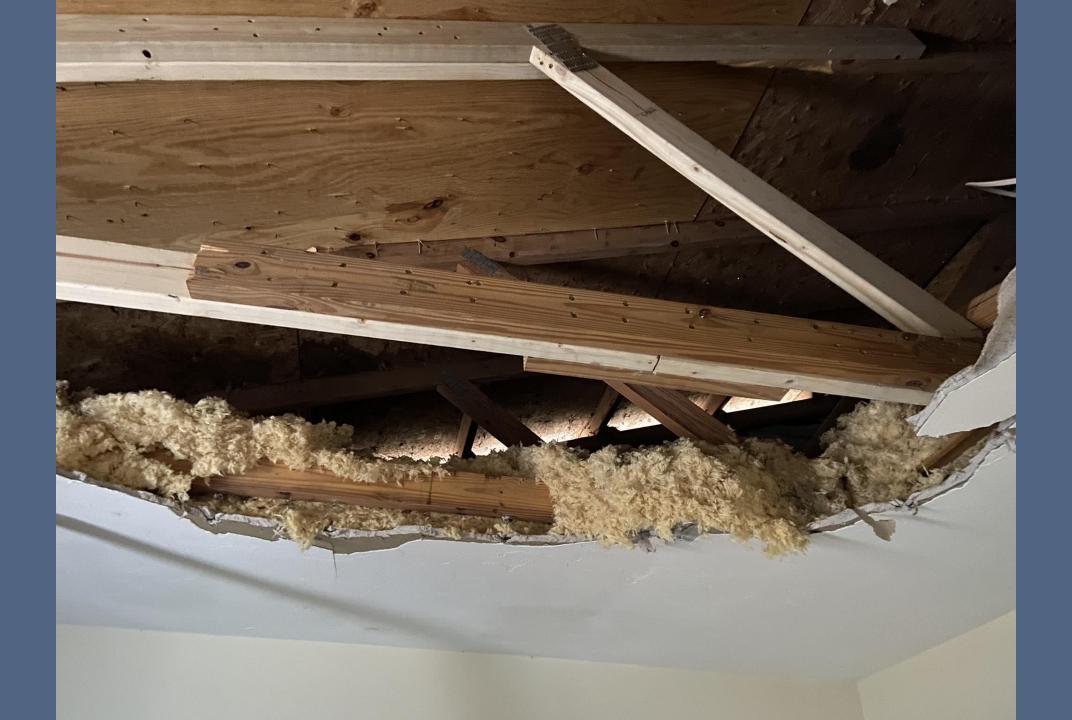

Repairing of the roof on the southwest corner of house, due to a tree falling through the roof, without first obtaining a building permit. Damage consisting of but not limited to; rafters, drywall, perticle boards, and clockrical wires. A new rafter(s) have been installed/constructed, new drywall hung, new particle board installed, and clockrical wiring repaired/replaced.

The following action must be taken to correct the above stated violation(s):

You must obtain engineer drawings, submit building permit application with all the required documentation, obtain an issued building permit, obtain all building inspections, and receive a certificate of completion.