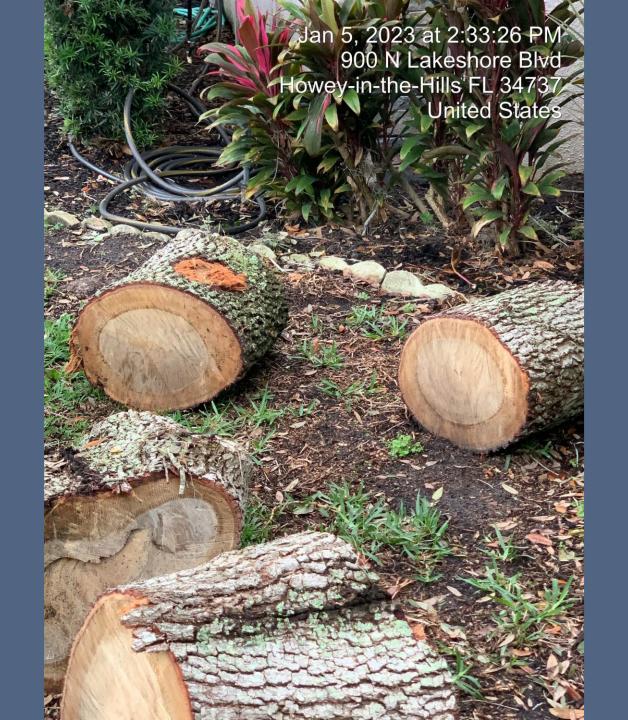

Observed a large oak tree located in the front yard of this property had been removed/cut down without first obtaining a town permit or a tree assessment report from a ISA certified arborist, per Florida Statute 163.045.

The following action must be taken to correct the above stated violation(s):

You must mitigate the illegal tree removal by planting trees on a one inch DBH to a one inch caliper basis, times three. A log measured after removal measured 65 inches with a diameter of 20.7 inches. A total of 62 inches needs to be planted on the property. You may accomplish this by planting different caliper size trees equaling 62 inches. However, a canopy tree, minimum size at planting is 4 inches DBH at 10 feet in height. For understory trees, minimum size at planting is 2 and one half inches DBH at 8 feet in height.