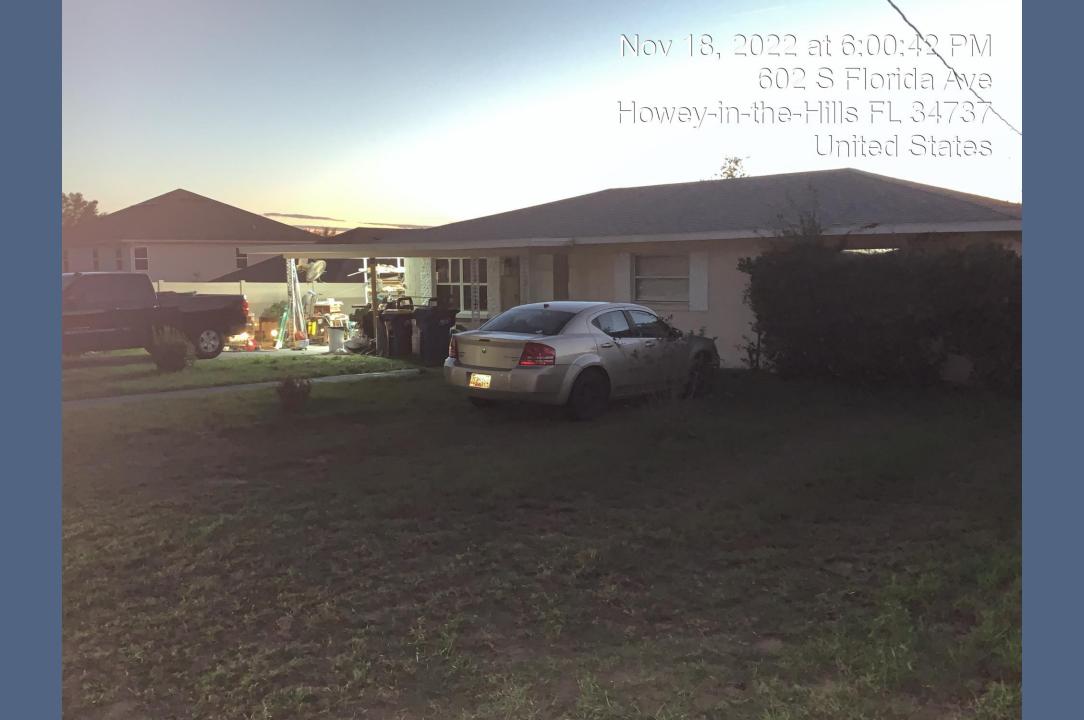

## Howey-in-the-Hills Vs Robert L Shepherd

- In reference to:
  - Case# CE-22-04-0072
  - Property located at 126 E Magnolia Ave
  - ALTKEY 1645794

Observed a corrugated metal fence erected in rear yard on the east side of property.

The following action must be taken to correct the above stated violation(s):

You must obtain a building permit for the fence and use the approved fence materials OR remove the mentioned fence.