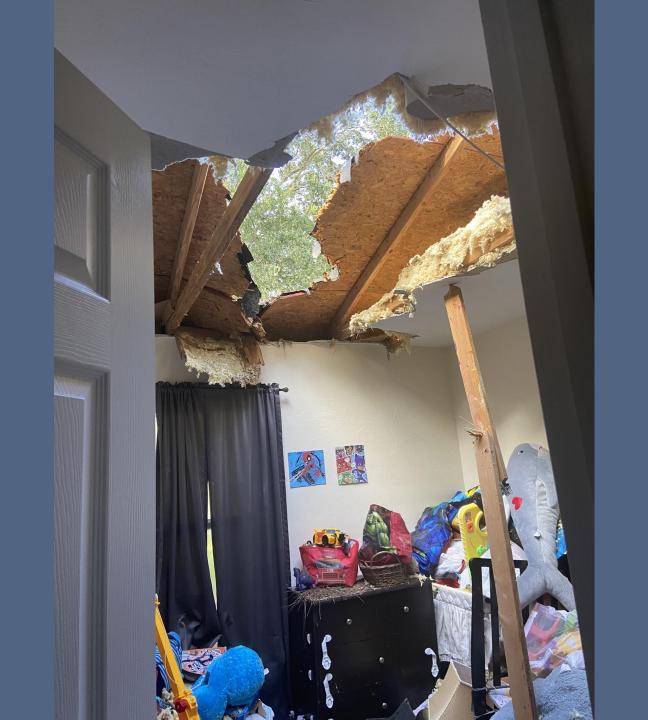

Observed pictures of roof damage caused by a tree falling through the roof. The extent of damage would require permits and engineer drawings. None of which have been submitted, applied for, or issued.

Repairing of the roof on the southwest corner of house, due to a tree falling through the roof, without first obtaining a building permit. Damage consisting of but not limited to; rafters, drywall, perticle boards, and clockrical wires. A new rafter(s) have been installed/constructed, new drywall hung, new particle board installed, and clockrical wiring repaired/replaced.