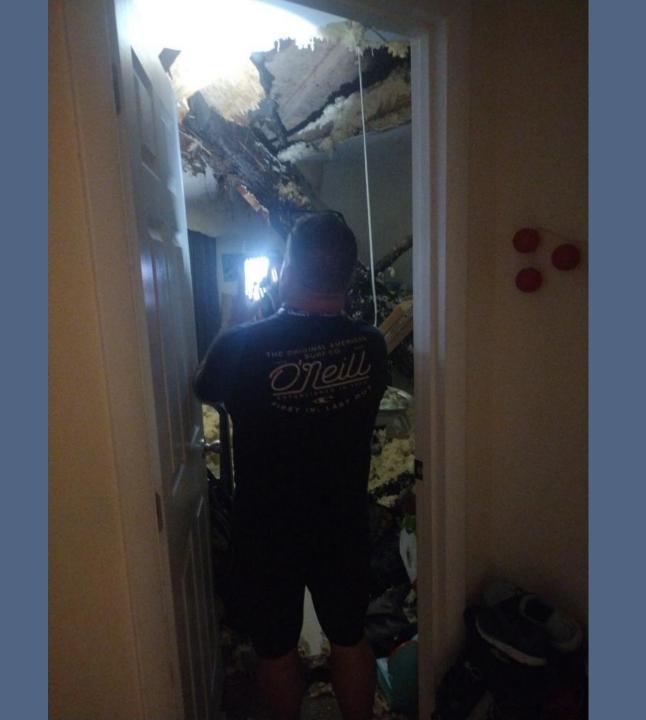

Observed pictures of roof damage caused by a tree falling through the roof. The extent of damage would require permits and engineer drawings. None of which have been submitted, applied for, or issued.

Repairing of the roof on the southwest corner of house, due to a tree falling through the roof, without first obtaining a building permit. Damage consisting of but not limited to; rafters, drywall, perticle boards, and clockrical wires. A new rafter(s) have been installed/constructed, new drywall hung, new particle board installed, and clockrical wiring repaired/replaced.