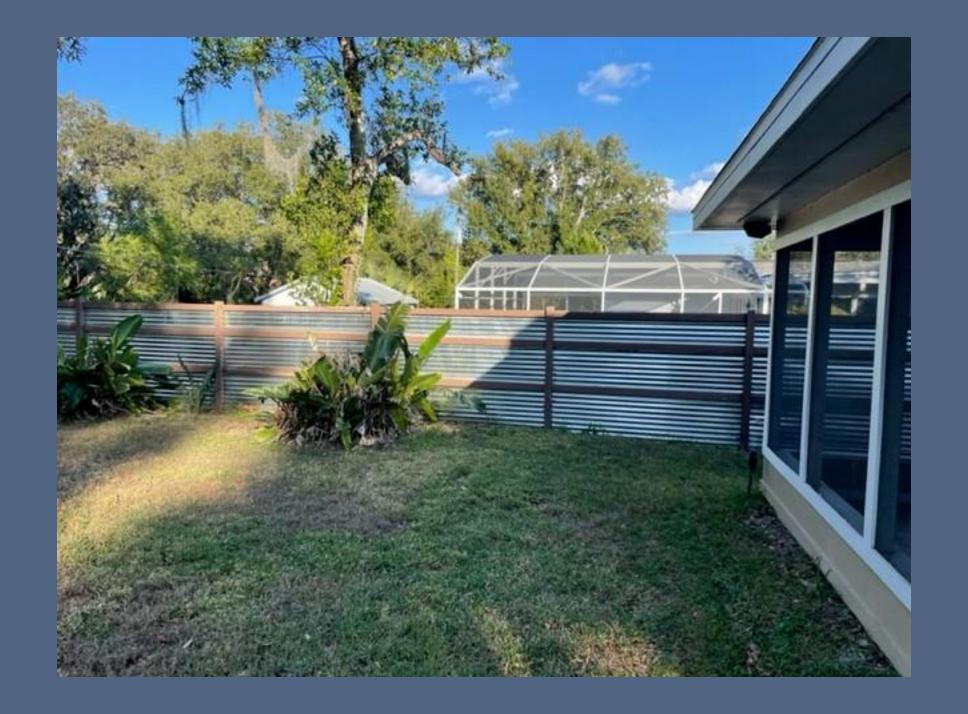

Observed a corrugated metal fence erected in rear yard on the east side of property.

The following action must be taken to correct the above stated violation(s):

You must obtain a building permit for the fence and use the approved fence materials OR remove the mentioned fence.

- D. Fences in residential areas shall be made of wood, PVC/vinyl, decorative aluminum or wrought iron, and black or dark green coated chain link fencing. New fence material must be used when a new fence is installed. Non-traditional materials, including but not limited to, tires, mufflers, hubcaps, etc. are prohibited. Other prohibited materials include, but are not limited to, sheet metal, plywood, corrugated metal or fiberglass, scrap wood, scrap metal, and cast off secondhand materials. Fabric sheets or nets, or plastic, metal or vinyl sheets or slats may not be used as part of or attached to a fence or wall.
- E. To help ensure proper placement of fences or walls along property lines, property lines shall be established by a survey prepared by a surveyor licensed in Florida. Surveys must be dated within the last two years unless the Building Official determines that an older survey adequately represents the property lines.
- F. Fences and walls shall be erected with the finished side facing out. Posts shall be placed along the inside of the fence. In residential and commercial zoning districts posts shall be securely anchored with concrete. All fencing must be uniform in material, design, and color, except for chain link fencing as allowed in Subsection H. Additions or repairs to existing fences or walls must maintain a uniformity of materials, design and color with that of the existing fence or wall.
- G. With the exception of the Agricultural and Rural Estates zoning districts, electrified fences are prohibited.
- H. Chain link fencing is allowed in Agricultural, Rural Estates, Industrial, Institutional, Recreation 1, and Public zoning districts.
- The use of barbed wire, razor wire, or the like for fencing is permitted only in the Agricultural, Industrial and Public zoning districts.
- J. Permitted barbed wire or razor wire shall be six (6) feet or more above the ground level. The barbed or razor wire shall be turned, pointed, or directed inward toward the property enclosed by the fence.
- K. Columns for walls may be a maximum of 8 feet in height, or as approved through the architectural review process..
- L. Walls shall be designed with either a stucco or brick finish.