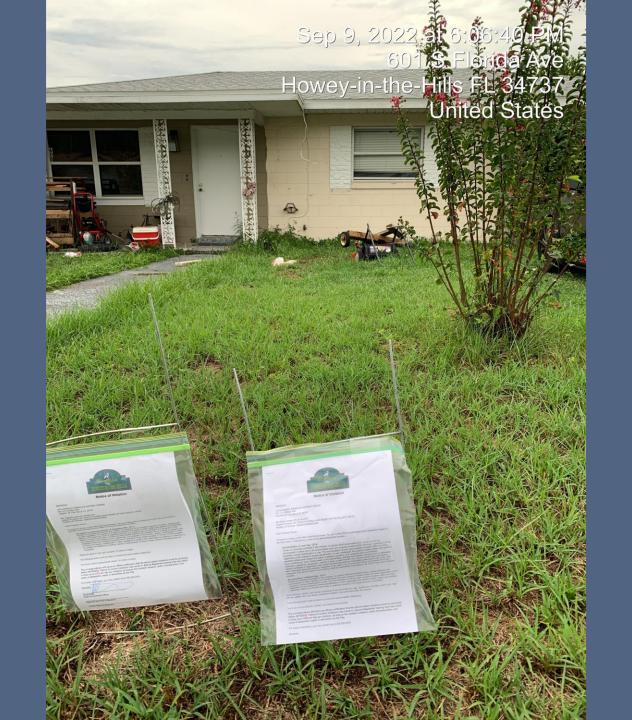

#### Affidavit of Posting

03/28/2023

SHEPHERD ROBERT L 126 E MAGNOLIA AVE HOWEY IN THE HILLS, FL 34737

Re: Case Number CE-22-04-0072

THE DESCRIPTION OF THE DOCUMENT(S) SERVED:

Notice of Hearing

I Azuro Botts, Code Enforcement Officer, hereby swoar and affirm that I have personally posted the above described document(s) for the above respondent(s) at 128 E Magnolia Ava Howey-in-the-Hills, FL 34737, on 03/24/2023, at 13:23.

Azure Botts

STATE OF FLORIDA COUNTY OF LAKE

Swarn to (or affirmed) and subscribed before me this 03/28/2023 by Azuro Botts.

Notary Public

Type of identification produce: Personally known

BRIANNA W FINO
HOTARY PLBUC- STATE OF ROMDA
COMMISSION SHITLESS
Ny Commission English May 16, 2022