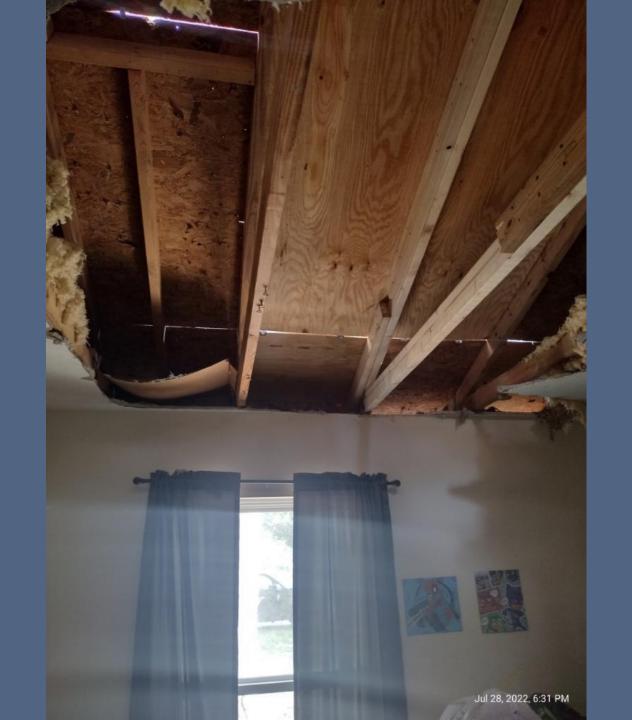

Observed pictures of roof damage caused by a tree falling through the roof. The extent of damage would require permits and engineer drawings. None of which have been submitted, applied for, or issued.

The following action must be taken to correct the above stated violation(s):

Must submit all required documentation and obtain all required permits and inspections for the structural repair of the damaged roof.