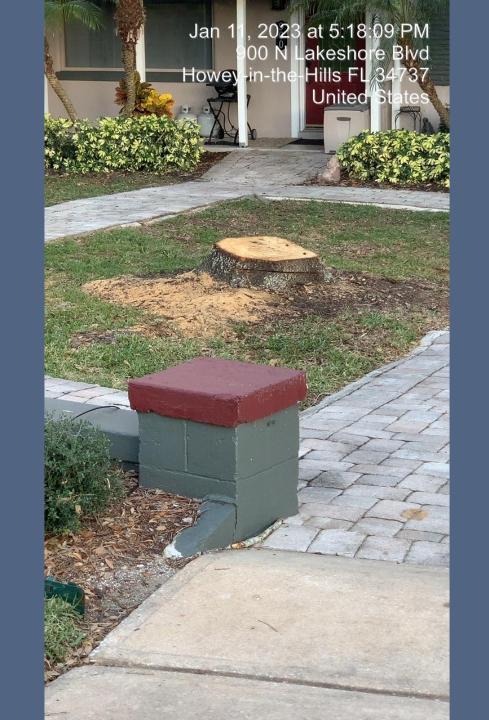

Observed a large oak tree located in the front yard of this property had been removed/cut down without first obtaining a town permit or a tree assessment report from a ISA certified arborist, per Florida Statute 163.045.

The following action must be taken to correct the above stated violation(s):

You must mitigate the illegal tree removal by planting trees on a one inch DBH to a one inch caliper basis, times three. A log measured after removal measured 65 inches with a diameter of 20.7 inches. A total of 62 inches needs to be planted on the property. You may accomplish this by planting different caliper size trees equaling 62 inches. However, a canopy tree, minimum size at planting is 4 inches DBH at 10 feet in height. For understory trees, minimum size at planting is 2 and one half inches DBH at 8 feet in height.