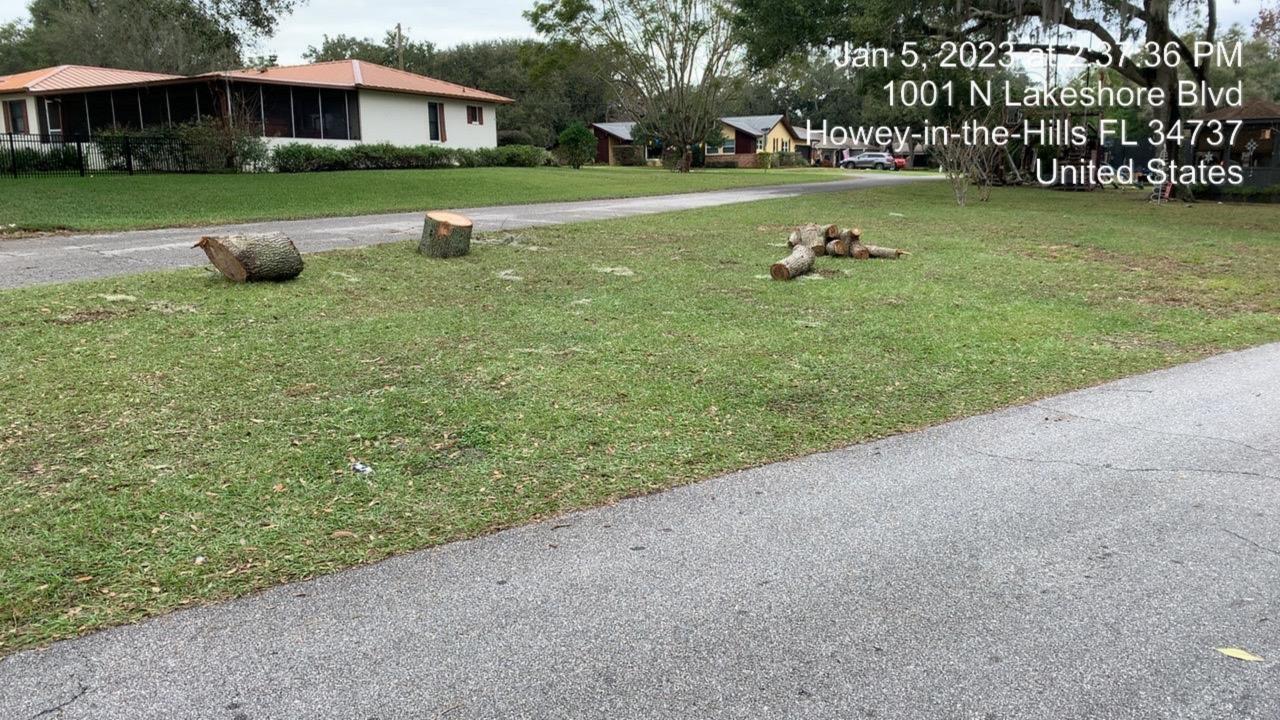

Observed a large oak tree located in the front yard of this property had been removed/cut down without first obtaining a town permit or a tree assessment report from a ISA certified arborist, per Florida Statute 163.045.

The following action must be taken to correct the above stated violation(s):

You must mitigate the illegal tree removal by planting trees on a one inch DBH to a one inch caliper basis, times three. A log measured after removal measured 65 inches with a diameter of 20.7 inches. A total of 62 inches needs to be planted on the property. You may accomplish this by planting different caliper size trees equaling 62 inches. However, a canopy tree, minimum size at planting is 4 inches DBH at 10 feet in height. For understory trees, minimum size at planting is 2 and one half inches DBH at 8 feet in height.