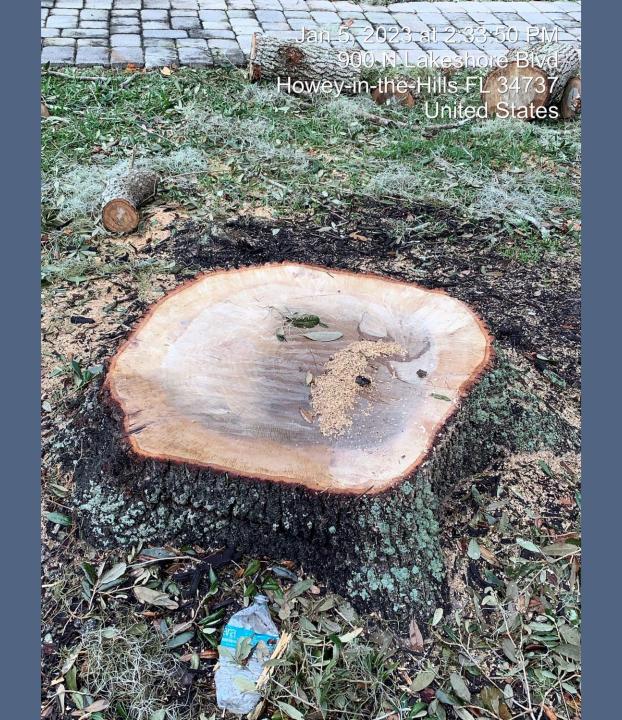

Observed a large oak tree located in the front yard of this property had been removed/cut down without first obtaining a town permit or a tree assessment report from a ISA certified arborist, per Florida Statute 163.045.

The following action must be taken to correct the above stated violation(s):

You must mitigate the illegal tree removal by planting trees on a one inch DBH to a one inch caliper basis, times three. A log measured after removal measured 65 inches with a diameter of 20.7 inches. A total of 62 inches needs to be planted on the property. You may accomplish this by planting different caliper size trees equaling 62 inches. However, a canopy tree, minimum size at planting is 4 inches DBH at 10 feet in height. For understory trees, minimum size at planting is 2 and one half inches DBH at 8 feet in height.