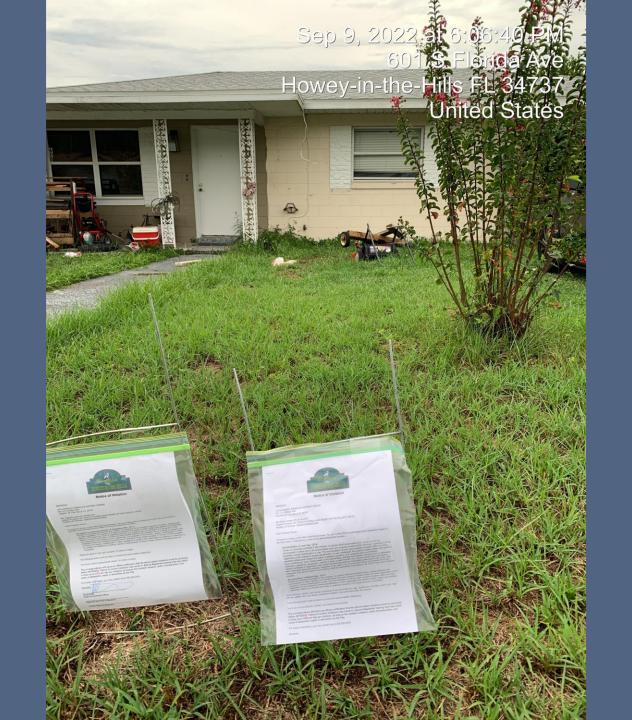

## Howey-in-the-Hills Vs Robert L Shepherd

- In reference to:
  - Case# CE-22-04-0072
  - Property located at 126 E Magnolia Ave
  - ALTKEY 1645794

#### Notice of Violation

08/03/2022

SHEPHERD ROBERT L 126 E MAGNOLIA AVE HOWEY IN THE HILLS, FL 34737

Re: Case Number CE-22-04-0072

Subject Property: 126 EAST MAGNOLIA AVE HOWEY IN THE HILLS FL 34737,

Property ID Number: 2520250100B0302900

Observed a corrugated metal fence erected in rear yard on the east side of property.

The following action must be taken to correct the above stated violation(s):

You must obtain a building permit for the fence and use the approved fence materials OR remove the mentioned fence.