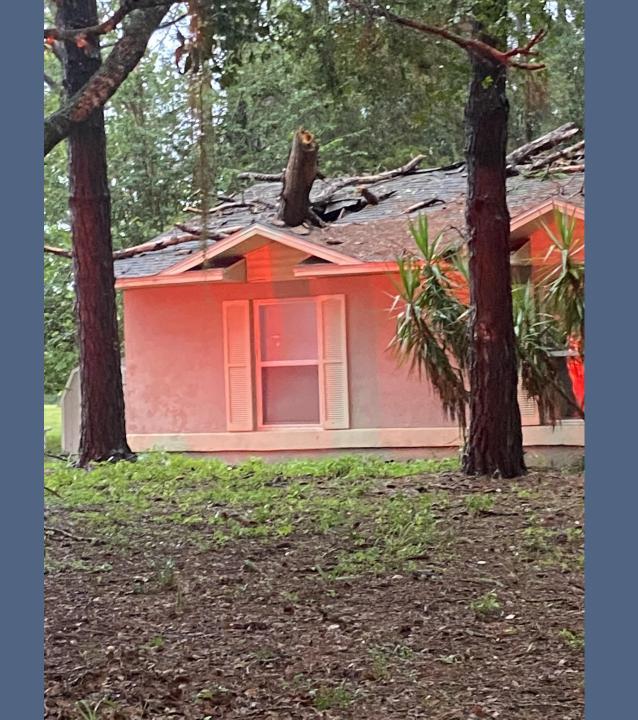

Observed pictures of roof damage caused by a tree falling through the roof. The extent of damage would require permits and engineer drawings. None of which have been submitted, applied for, or issued.

Repairing of the roof on the southwest corner of house, due to a tree falling through the roof, without first obtaining a building permit. Damage consisting of but not limited to; rafters, drywall, perticle boards, and clockrical wires. A new rafter(s) have been installed/constructed, new drywall hung, new particle board installed, and clockrical wiring repaired/replaced.