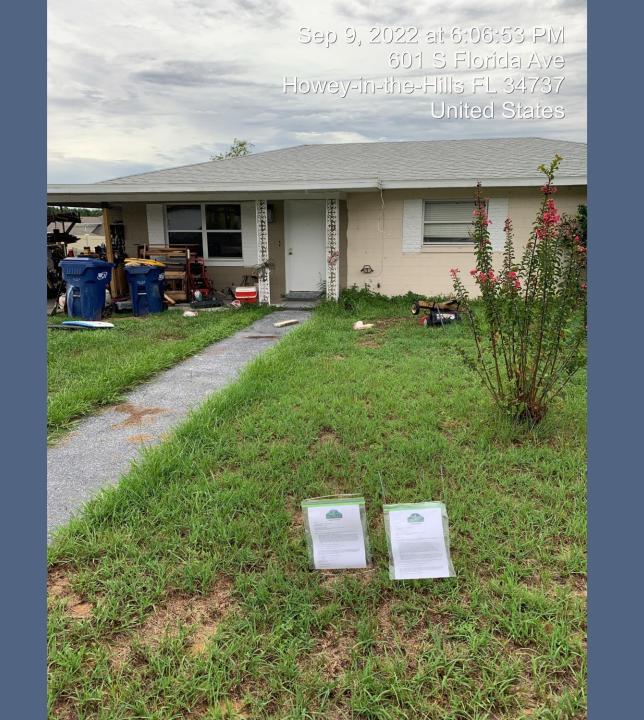

## Howey-in-the-Hills Vs Robert L Shepherd

- In reference to:
  - Case# CE-22-04-0072
  - Property located at 126 E Magnolia Ave
  - ALTKEY 1645794

#### Notice of Violation

08/03/2022

SHEPHERD ROBERT L 126 E MAGNOLIA AVE HOWEY IN THE HILLS, FL 34737

Re: Case Number CE-22-04-0072

Subject Property: 126 EAST MAGNOLIA AVE HOWEY IN THE HILLS FL 34737,

Property ID Number: 2520250100B0302900

Observed a corrugated metal fence erected in rear yard on the east side of property.

The following action must be taken to correct the above stated violation(s):

You must obtain a building permit for the fence and use the approved fence materials OR remove the mentioned fence.