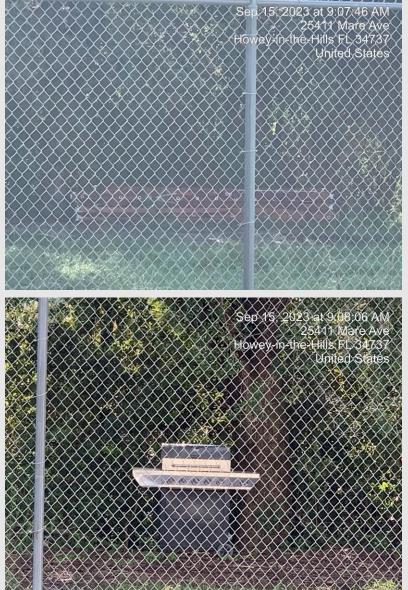

# Sep 19, 2023 at 11:35:44 AM 25411 Mare Ave Howey-in-the-Hills FL 34737 United States

- That on 07/27/2023, the Special Magistrate held a hearing and issued an Order in the above-styled matter and stated that Defendant(s) was to abate all violations as stated in the Order recorded in the public records of Lake County, Florida in OR Book 6187 PG 612 - 613, et. seq.
- 2. That the respondent did contact the investigator.
- 3. That a re-inspection was performed on 09/19/2023
- That the re-inspection(s) revealed that the corrective action ordered by the Special Magistrate was in compliance by 09/16/2023.